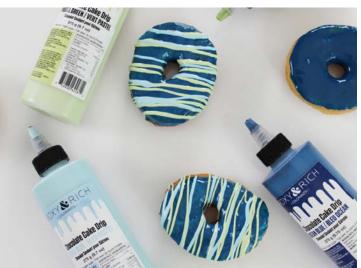

### THESE BRIGHTLY COLOURED CAKE DRIPS WILL HELP YOU MAKE YOUR MOST BEAUTIFUL CREATIONS AT A **GLANCE!**

Roxy & Rich Chocolate Cake Drip is made without any palm oil or byproducts. Ready in 30 seconds and easy to use, they can be used on cakes, as paint on buttercream, and much more. The only limit is your imagination!

#### HOW TO USE:

- Frost your cake and let it sit in the fridge for 1 hour to allow the 1. Chocolate Cake Drip to harden faster.
- 2. To apply Roxy & Rich's Cake Drip, remove the seal and the lid, and heat for 30 seconds in the microwave for 275 g/315 g bottles and 15 seconds for 75 g bottles.
- 3. Put the lid back on and shake for approximately 1 minute until completely smooth.
- 4. Once the topping is complete, let your creation sit in the fridge at least 1 hour to allow the Chocolate Drip to harden.